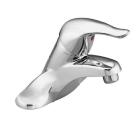

## **FAUCET CHOICES**

chrome

bath sinks

Chateau L4621

brushed nickel\* \$

Brantford 6600

oil rubbed bronze \$

Eva 6400