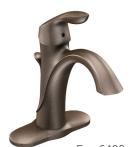

## **FAUCET CHOICES**

chrome

bath sinks

Chateau L4621

brushed nickel\* \$

Brantford 6600

oil rubbed bronze \$

Eva 6400