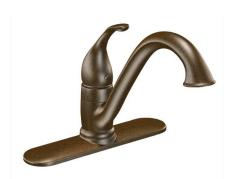

tubs / showers

kitchens

Camerist 7825

Camerist 7825

Camerist 7825

We use only top-quality<sup>1</sup> Moen faucets. Chrome faucets of the Chateau line are standard. Upgrades to nickel\* or bronze faucets are available for an additional cost. Your kitchen faucet can be further upgraded to include a pull-down sprayer.