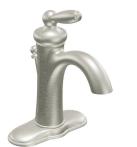

## **FAUCET CHOICES**

chrome

bath sinks

Chateau L4621

brushed nickel\* \$

Brantford 6600

oil rubbed bronze \$

Eva 6400