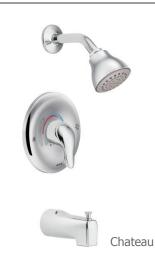

tubs / showers

kitchens

Camerist 7825

Camerist 7825

Camerist 7825

We use only top-quality<sup>1</sup> Moen faucets. Chrome faucets of the Chateau line are standard. Upgrades to nickel\* or bronze faucets are available for an additional cost. Your kitchen faucet can be further upgraded to include a pull-down sprayer.