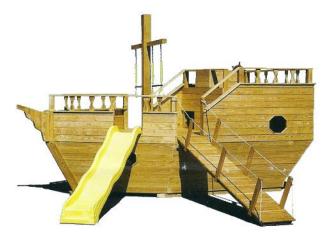

## Medium size boat 8'x18' x 9'2" High - \$9,520

• Same features and options as small boat.

Shown with optional Caramel Urethane

Due to changing material prices, there may be a lumber surcharge added on all posted prices. Please call for current pricing.

## Standard items include:

- Fireman's pole from top deck to bottom deck
- 10' slide
- Steering wheel
- 2 sets of trapeze rings on deck
- Ramp and ladder for going up to the top deck.
- Canopy

Your children will have hours of enjoyment playing on these!