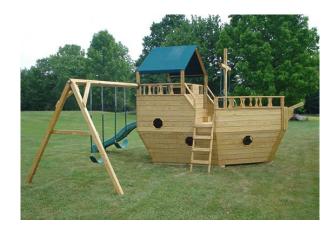

## Small size boat 8'x14' x7'6" high - \$6,770

- Color choices for slide are blue, yellow or green
- If ordered, the *optional* canopy, swing and rock wall are the same color.

## Standard items include:

- Fireman's pole from top deck to bottom deck
- 10' slide
- Steering wheel
- 2 sets of trapeze rings on deck
- Ramp and ladder for going up to the top deck.
- Canopy

Your children will have hours of enjoyment playing on these!