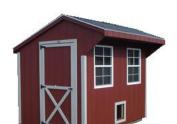

## 6x8 Chicken Coop--\$2,900.00

- 30 year SmartSide® painted choose from 16 colors
- 2x4 16" o.c. 2 pressure treated 4x4 skids
- 2-single pane hinged tilt out window with wire mesh
- Single entry door 32"x73.5"
- 14"x16" Chicken door with ramp
- 4-Hole nesting box

- 30 year SmartSide® painted choose from 16 colors
- 2x4 16" o.c. 2 pressure treated 4x4 skids
- 2-single pane hinged tilt out window with wire mesh
- Single entry door 32"x73.5"
- 14"x16" Chicken door with ramp
- 4-Hole nesting box