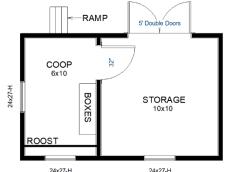

## 10x16AF Shed / Coop--\$5,825.00

- 30 year SmartSide® painted choose from 16 colors
- 2x4 16" o.c. 5 pressure treated 4x4 skids
- 3-single pane hinged tilt out window with wire mesh
- 5' wide double doors w/ Ramp
- Single entry door 32"x73.5" (inside)
- 14"x16" Chicken door with ramp
- 4-Hole nesting box
- Offers 6x10 coop & 10x10 storage