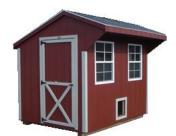

## 8x10 Chicken Coop--\$3,625.00

- 30 year SmartSide® painted choose from 16 colors
- 2x4 16" o.c. 3 pressure treated 4x4 skids
- 2-single pane hinged tilt out window with wire mesh
- Single entry door 32"x73.5"
- 14"x16" Chicken door with ramp
- 4-Hole nesting box