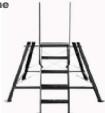

#### 8ft Metal Stand

The perfect way to elevate your 360 Hunting Blind. Handrails on both sides make getting into your blind a breeze. Fits all models of 360 Hunting Blinds

#### **Stand Extensions**

The stand extensions increase the height of the 8ft metal stand to 12ft 16ft high.