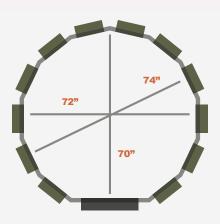

# BLIND WINDOW CONFIGURATION

Window configuration on 360 Hunting Blinds is fully customizeable...Add additional archery, double, or insulated windows to your blind, or all the archery windows can be on one side of the blind if so desired.