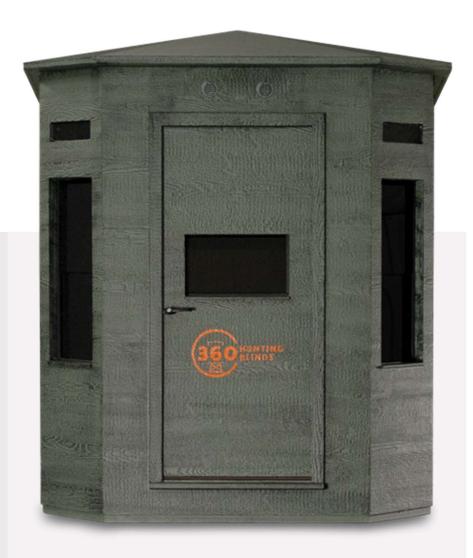

### **WHY WE HUNT 360**

There's a lot to love about the 360 Hunting Blinds! For starters, if you've ever hunted in a plastic or fiberglass blind, you will appreciate how quiet the 360 Hunting Blinds are. This helps to minimize noises from inside the blind which can spook wary game. The sliding windows can be opened quietly and effortlessly even with deer within range. This allows you to hunt with your windows closed, keeping you warm and controlling your scent. We're confident your new 360 Hunting Blind will provide countless enjoyable hours in the great outdoors AND increase your hunting success.

## STANDARD FEATURES

- Wood frame construction
- LP Smartside Exterior
- Super tight design stays warm and dry
- · 80" inside height
- · Carpeted floor
- Built in pockets for 4x4 legs
- Locking door with 18"w x 12"h window
- Peep windows at standing height
- Weighted, sliding window system
- · Carpeted shooting rail at each window
- · Heavy duty, seamless waterproof roof
- Ships in kit form