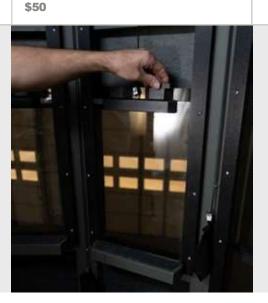

# DOUBLE WINDOW

The double window has 2 panes; a clear one and a tinted one. In low light conditions, the tinted one can simply be latched up and out of the way while still allowing the clear window to operate normally. This eliminates the need to keep windows open in low light and increases visibility while still maintaining scent control.