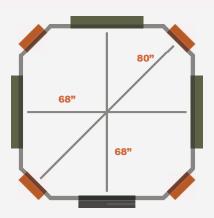

## **360 OUTFITTER**

The perfect gun blind, accommodates two adults.

- 13 gun windows
- **Carpeted floor**
- 625lbs

Door

Gun Window