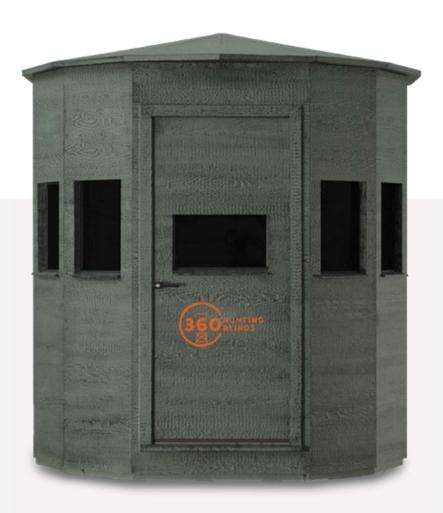

## **360 OUTFITTER**

The perfect gun blind, accommodates two adults.

- 13 gun windows
- **Carpeted floor**
- 625lbs

Door

Gun Window

## **360 PRO**

The perfect archery blind. Accommodates two adults, plus camera equipment.

- 9 gun windows
- 4 archery windows
- **Carpeted floor**
- Carpeted wall up to window
- 625lbs

Door

Gun Window

## **360 PRO XL**

The perfect archery blind, but bigger! Accommodates two adults, plus camera equipment.

- 9 gun windows
- 6 archery windows
- Carpeted floor
- Carpeted wall up to window
- · 750lbs

## **SHOOTIN' HOUSE**

The perfect gun/crossbow blind, accommodates two adults.

- 4 gun windows
- 4 archery windows
- **Carpeted floor**
- Carpeted wall up to window
- **625lbs**

Door

Gun Window

**Archery Window** 

## **SHOOTIN HOUSE XL**

The perfect archery blind, but bigger! Accommodates two adults, plus camera equipment.

- 4 gun windows
- 4 archery windows
- · Carpeted floor
- Carpeted wall up to window
- · 750lbs