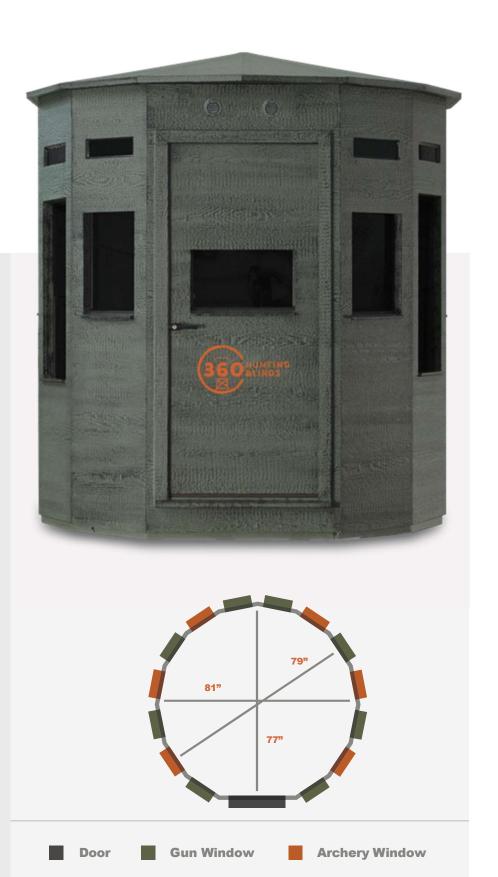

## **360 PRO**

The perfect archery blind. Accommodates two adults, plus camera equipment.

- 9 gun windows
- 4 archery windows
- **Carpeted floor**
- Carpeted wall up to window
- 625lbs

Door

Gun Window