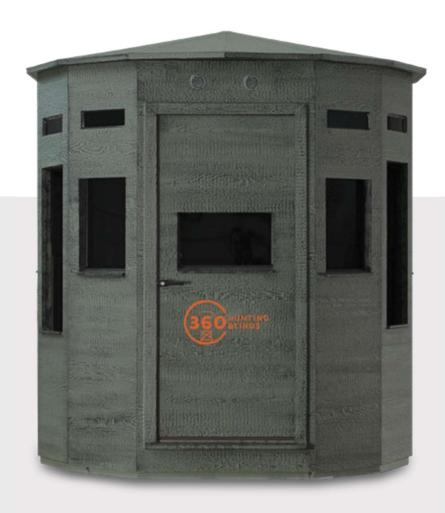

## **360 OUTFITTER**

The perfect gun blind, accommodates two adults.

- 13 gun windows
- **Carpeted floor**
- 625lbs

Door

Gun Window