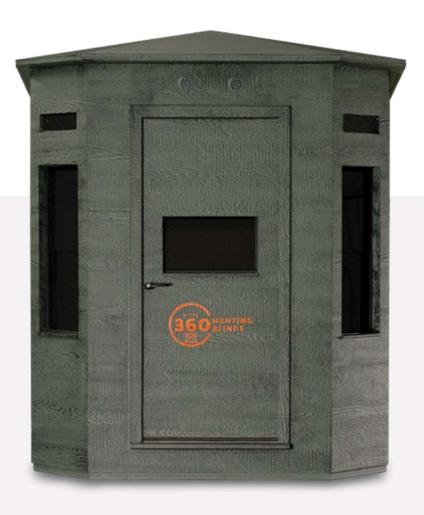

## **SHOOTIN' HOUSE**

The perfect gun/crossbow blind, accommodates two adults.

- 4 gun windows
- 4 archery windows
- **Carpeted floor**
- Carpeted wall up to window
- **625lbs**

Door

Gun Window

**Archery Window** 