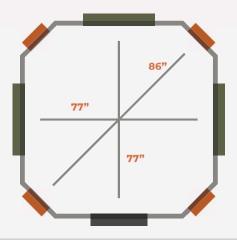

## **360 PRO XL**

The perfect archery blind, but bigger! Accommodates two adults, plus camera equipment.

- 9 gun windows
- 6 archery windows
- Carpeted floor
- Carpeted wall up to window
- · 750lbs

## **SHOOTIN HOUSE XL**

The perfect archery blind, but bigger! Accommodates two adults, plus camera equipment.

- 4 gun windows
- 4 archery windows
- · Carpeted floor
- Carpeted wall up to window
- · 750lbs